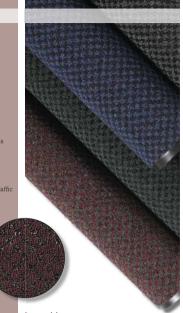

## 145 PREFERENCE®

Category Information

Exceptional performance in high visibility areas that require a subtly attractive yet functional matting product.

Combination of tough and soft yarns provides excellent scraping and absorption.

Low profile allows foot and wheel traffic to traverse easily.

Vinyl backing and borders are colour coordinated to match the carpet top.

  Loop pile carpet of tough polypropylene grass yarns and soft Decalon' yarns, tuffed in attractive chessboard design.

  900 grams of dual yarns per m'.

  Backing vinyl (DOF free).

  Overall thickness 8 mm.