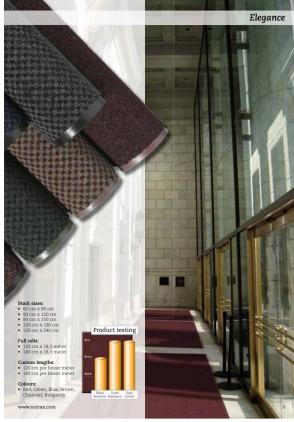

## 145 PREFERENCE®

Category Information

Exceptional performance in high visibility areas that require a subtly attractive yet functional matting product.

Combination of tough and soft yarns provides excellent scraping and absorption.

Low profile allows foot and wheel traffic to traverse easily.

Vinyl backing and borders are colour coordinated to match the carpet top.

### Recommended use:

- Suitable for medium to heavy traffic conditions.
- For placement inside entrances in offices, hotels, banks, professional buildings, restaurants, department stores.

- Specimizations: